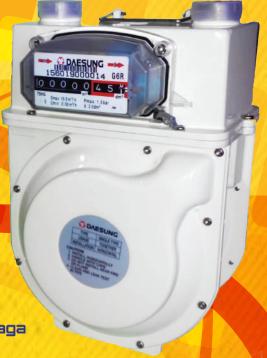

## **GAS METER**

**LPG & NATURAL GAS** 

**G1.6** 

**G2.5** 

**G4** 

G6

Approved By:

Suruhanjaya Tenaga Energy Commission

## Features :-

- G- Series: Daesung Gas Meter is produced according to the OIML Standard. It is designed and manufactured based on ISO 9001 Quality Guarantee System so that accuracy is outstanding.
- Index Box: The state of art engineering plastic ensures its strength and elegant outlook.
- Rotary Riveting: It perfoms smoothly, has less pressure loss and show stable performance curve by applying rotary riveting method.
- Light Weight: It is smaller and lighter considering Qmax.
- Aluminium Die casting: Body is made of aluminium.

| Model | Qmax                   | Qmin                     | Pmax    | Cyclic Volume       | Thread   | Counter  | Distance |
|-------|------------------------|--------------------------|---------|---------------------|----------|----------|----------|
| G1.6  | 2.5 m <sup>3</sup> /h  | 0.016 m <sup>3</sup> /hr | 1.5 bar | 0.7 dm <sup>3</sup> | PF1 1/4" | 7 digits | 130mm    |
| G2.5  | 4.0 m <sup>3</sup> /h  | 0.025 m <sup>3</sup> /hr | 1.5 bar | 1.2 dm <sup>3</sup> | PF1 1/4" | 8 digits | 130mm    |
| G4    | 6.0 m³/h               | 0.04 m <sup>3</sup> /hr  | 1.5 bar | 1.2 dm³             | PF1 1/4" | 8 digits | 130mm    |
| G6    | 10.0 m <sup>3</sup> /h | 0.06m <sup>3</sup> /hr   | 1.5 bar | 2.0 dm <sup>3</sup> | PF1 1/4" | 8 digits | 130mm    |