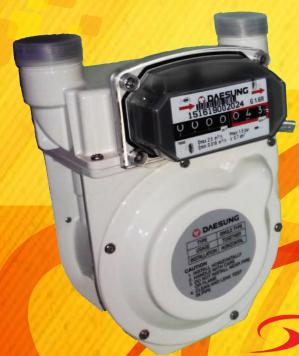

## **GAS METER**

**LPG & NATURAL GAS** 

**G1.6** 

**G2.5** 

**G4** 

G6

Approved By:

Suruhanjaya Tenaga Energy Commission

## Features :-

- G- Series: Daesung Gas Meter is produced according to the OIML Standard. It is designed and manufactured based on ISO 9001 Quality Guarantee System so that accuracy is outstanding.
- Index Box: The state of art engineering plastic ensures its strength and elegant outlook.
- Rotary Riveting: It perfoms smoothly, has less pressure loss and show stable performance curve by applying rotary riveting method.
- Light Weight: It is smaller and lighter considering Qmax.
- Aluminium Die casting: Body is made of aluminium.

| Model | Qmax                   | Qmin                     | Pmax    | Cyclic Volume       | Thread   | Counter  | Distance |
|-------|------------------------|--------------------------|---------|---------------------|----------|----------|----------|
| G1.6  | 2.5 m <sup>3</sup> /h  | 0.016 m <sup>3</sup> /hr | 1.5 bar | 0.7 dm <sup>3</sup> | PF1 1/4" | 7 digits | 130mm    |
| G2.5  | 4.0 m <sup>3</sup> /h  | 0.025 m <sup>3</sup> /hr | 1.5 bar | 1.2 dm <sup>3</sup> | PF1 1/4" | 8 digits | 130mm    |
| G4    | 6.0 m³/h               | 0.04 m <sup>3</sup> /hr  | 1.5 bar | 1.2 dm³             | PF1 1/4" | 8 digits | 130mm    |
| G6    | 10.0 m <sup>3</sup> /h | 0.06m <sup>3</sup> /hr   | 1.5 bar | 2.0 dm <sup>3</sup> | PF1 1/4" | 8 digits | 130mm    |