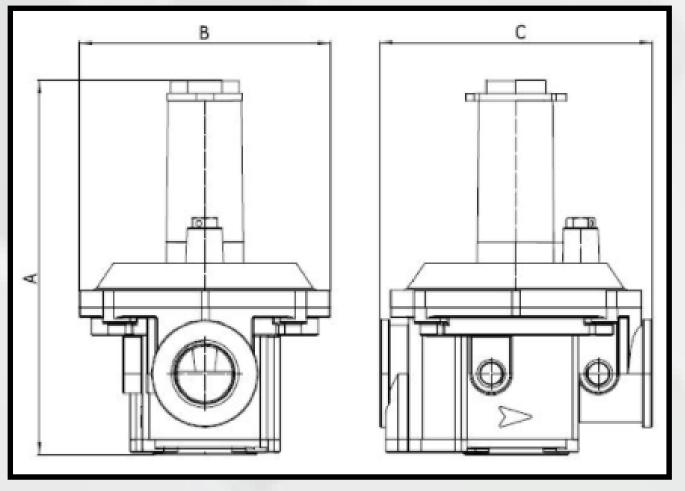

## **DIMENSIONS (MM)**

| Size   | Α   | В   | С   |
|--------|-----|-----|-----|
| 1"     | 154 | 100 | 115 |
| 1 1/4" | 244 | 194 | 210 |