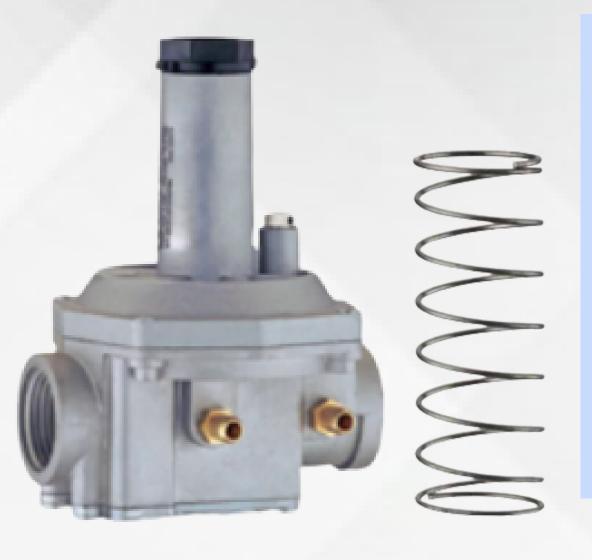

RG Regulators are self-acting regulators with a double safety diaphragm. The double diaphragm allows functional usage without the need to connect to an external venting pipe.

2 Types Available: Normal Capacity (0.5 Bar) High Capacity (2 Bar)

Spring: Replaceable & adjustable for high outlet pressure.

## RG REGULATOR SERIES