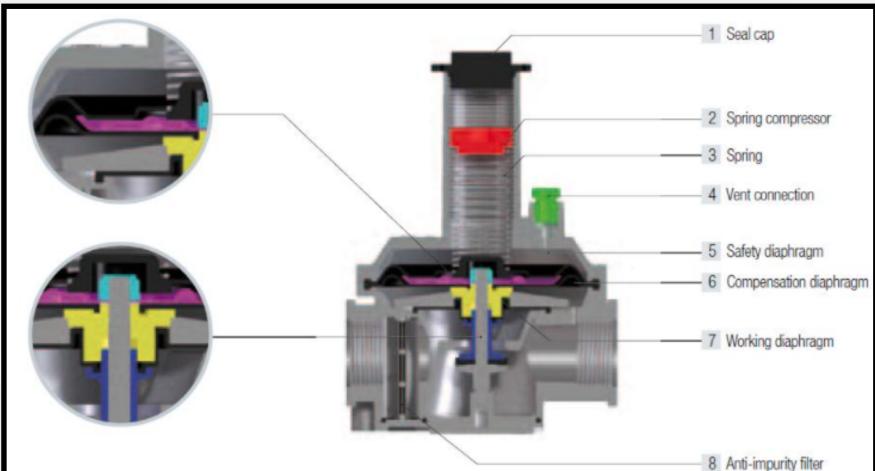

-----------------------|---------------------------|
| RG025       | 24       | 28        | 0.5 Bar        | 28 - 70 mBar / 120 - 300 mBar | 1" - 1"                   |
| RG025-HC    | 50       | 60        |                | 28 - 70 mBar / 120 - 500 mBar |                           |
| RG025-2B    | 24       | 28        | 2 Bar          | 28 - 70 mBar / 70 - 280 mBar  |                           |
| RG025-2B-HC | 50       | 60        |                | 28 - 70 mBar / 200 - 600 mBar |                           |
| RG032-2B    | 300      | 360       |                | 28 - 70 mBar / 220 - 480 mBar | 1 1/4" - 1 1/4"           |

## **DIMENSIONS (MM)**



| Size   | Α   | В   | С   |
|--------|-----|-----|-----|
| 1"     | 154 | 100 | 115 |
| 1 1/4" | 244 | 194 | 210 |

## INTERNAL SCHEMATIC