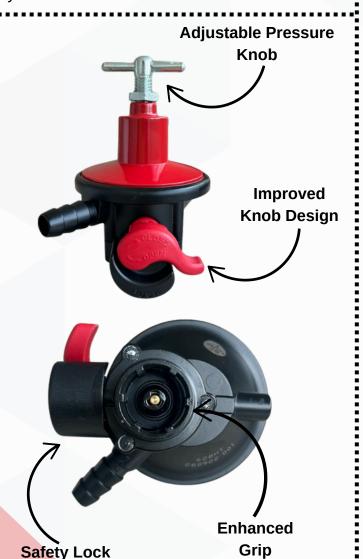

# **Safety Lock**

Once install, the regulator cannot be removed without pressing the release button to ensure regulator remains in secure position.

#### **Enchanced Grip**

A tight grip will securely lock the regulator in place, reducing changes of leakage.

## **Adjustable Pressure Knob**

Pressure can be adjusted up to 2 Bar simply by rotating the knob.