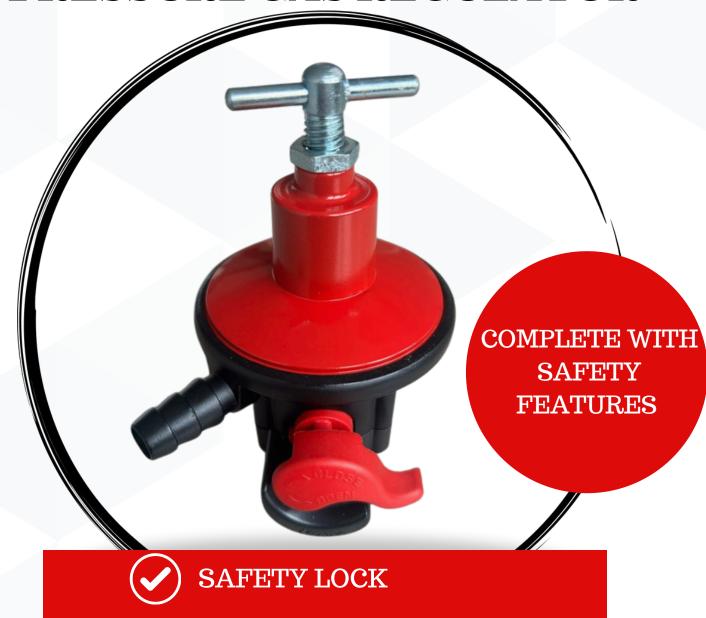

## **Safety Features**

# **Safety Lock**

Once install, the regulator cannot be removed without pressing the release button to ensure regulator remains in secure position.

#### **Enchanced Grip**

A tight grip will securely lock the regulator in place, reducing changes of leakage.