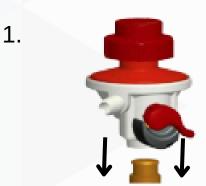

## **Technical Details**

| Inlet Connection | 20mm      |
|------------------|-----------|
| Pressure         | 0 - 2 bar |
| Capacity         | 6kg/hr    |

To adjust, place the regulator over the gas cylinder and press downwards firmly until you hear it clicking into position.