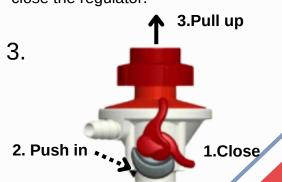

Follow the arrow guidelines to open/close the regulator.

To release, push in the release button and pull up the regulator.