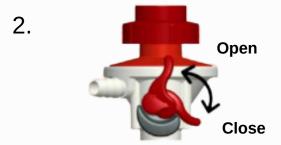

Follow the arrow guidelines to open/close the regulator.

To release, push in the release button and pull up the regulator.